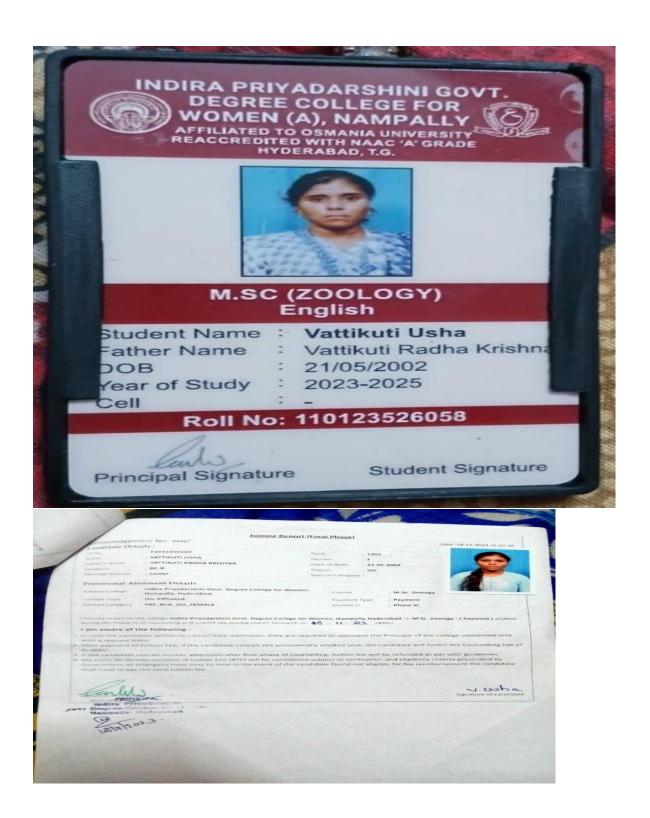

| Sl.No. | Name of the student | College/University                                                      |
|--------|---------------------|-------------------------------------------------------------------------|
| 01     | N.Sandya            | SR & BGNR College, Khammam                                              |
| 02     | K.Siri              | Pingle Degree College, Warangal                                         |
| 03     | V.Usha              | Indira Priyadarshini Degree &PG college<br>for women Nampally Hyderabad |

## List of students admitted in M.Sc., Zoology.

| 04 | B.Gangothri | Indira Priyadarshini Degree &PG<br>College for women Nampally Hyderabad |
|----|-------------|-------------------------------------------------------------------------|
| 05 | B.Kavyasri  | Kavita Memorial Degree & PG College                                     |
| 06 | B.Bhavana   | SR & BGNR College, khammam                                              |
| 07 | K.Sravani   | Uni.ARTS & SCIENCE COLLEGE,<br>SUBEDARI,WARANGAL                        |
| 08 | T.Adilaxmi  | NIJAM COLLEGE, HYDERABAD                                                |
| 09 | P.Pravalika | Uni.ARTS & SCIENCE COLLEGE,<br>SUBEDARI,WARANGAL                        |